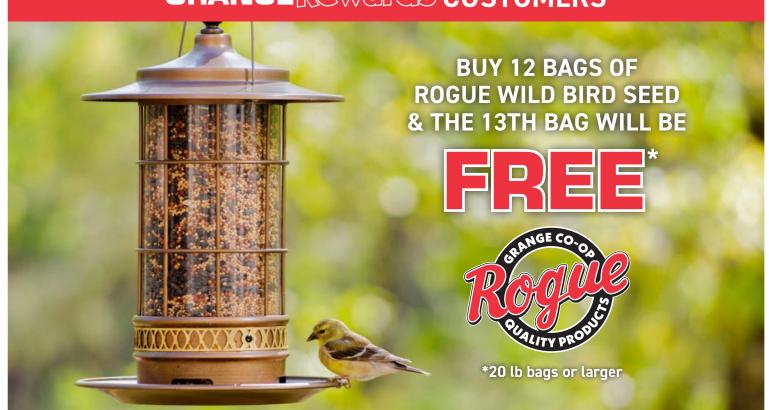

— gray, striped, and black oil. While most birds will happily eat all three,

black oil sunflower seeds have the higher percentage of oil, the thinnest hulls, and are a good buy if you're looking for cheap bird seed. You might feed pure black oil sunflower seed if you want to attract a variety of birds to your yard.

You can feed finches all three types of sunflowers too. The birds use their strong beaks to quickly open the seeds and retrieve the soft, nutritious interior. As an added convenience, you can give them hulled sunflower seeds or sunflower chips. The smaller pieces fit through the holes in finch feeders, and there's no mess or waste.

Continue reading article online...





or visit: www.grangecoop.com/ which-seeds-attract-certainbirds-to-your-yard

# GRANGE REWOLF S CUSTOMERS







## **GARDEN STONES, STATUARY & FOUNTAINS**

A GREAT WAY TO ACCESSORIZE YOUR GARDEN OR ADD A SENSE OF TRANQUILITY TO YOUR OUTDOOR LIVING SPACE.



#### **DOOR MATS**

A FUN & **FUNCTIONAL** SOLUTION TO PREVENT MOISTURE. DIRT AND OTHER CONTAMINANTS FROM ENTERING YOUR HOME.



## **DECORATIVE GARDEN & HOUSE FLAGS**

**DECORATIVE FLAGS** ARE TRULY STUNNING OUTDOOR DÉCOR PIECES THAT ADD INSTANT STYLE TO YOUR HOME.



## WIND CHIMES

SOOTHING BACKGROUND NOISE FROM THE NATURAL BREEZE WILL ADD HARMONIOUS SOUNDS TO YOUR OUTDOOR SPACE.



#### **BIRD BATHS**

PROVIDE FRESH CLEAN WATER TO ATTRACT BIRDS YEAR ROUND. AN ESSENTIAL YARD ITEM FOR YOUR FEATHERED FRIENDS!



## FIRE PITS, BOWLS, & **CHIMENEAS**

BRING THAT INVITING ELEMENT OF WARMTH TO YOUR VERY OWN OUTDOOR LIVING SPACE!





## **LOWE