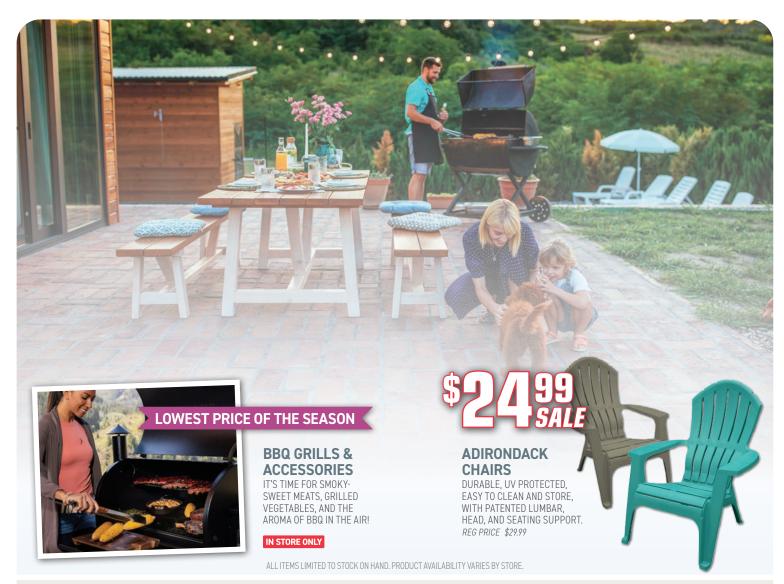

#### **3PC EUCALYPTUS WOOD BISTRO SET**

THE PERFECT SPOT FOR COFFEE, AL FRESCO MEALS OR COCKTAILS! STURDY AND DURABLE, YET LIGHTWEIGHT AND PORTABLE. 2092885 REG PRICE \$299.99

LIMITED TO STOCK ON HAND