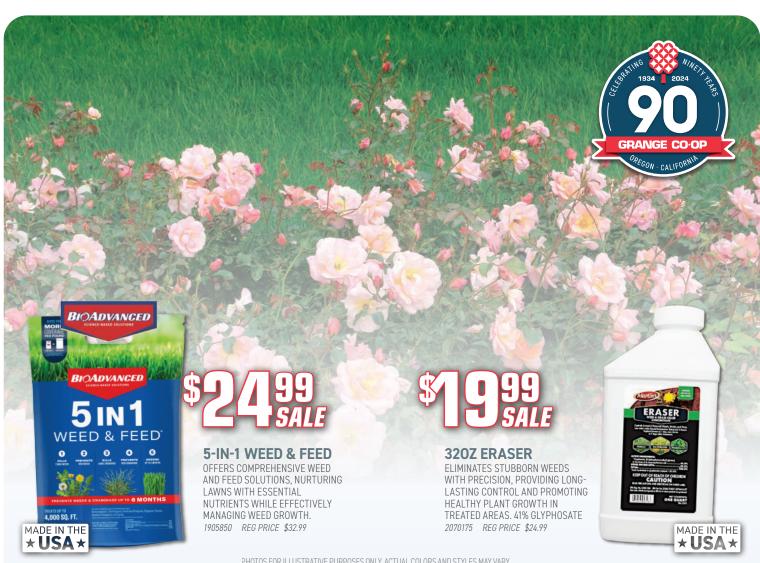

#### 2.5G ERASER

ELIMINATES STUBBORN WEEDS WITH PRECISION, PROVIDING LONG-LASTING CONTROL AND PROMOTING HEALTHY PLANT GROWTH IN TREATED AREAS. 41% GLYPHOSATE 2070185 REG PRICE \$89.99

ALL ITEMS LIMITED TO STOCK ON HAND, PRODUCT AVAILABILITY VARIES BY STORE.