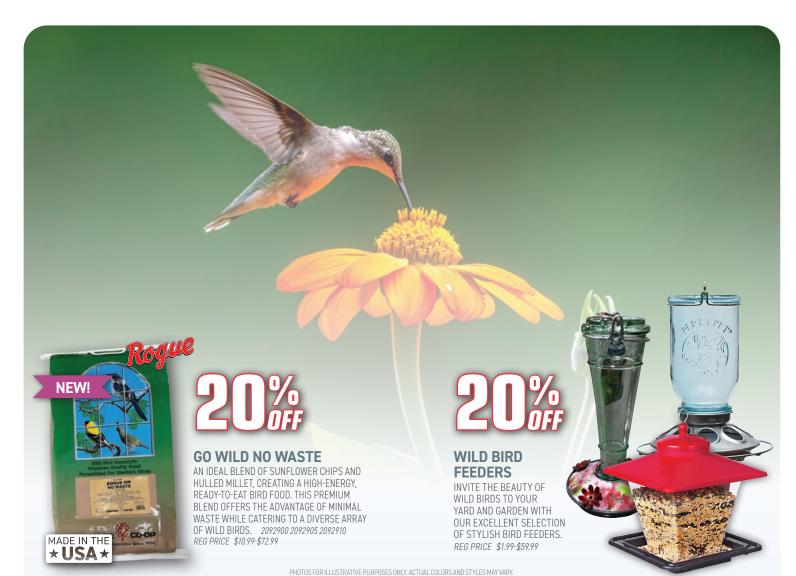

# WESTERN DELIGHT VALUE MIX BIRD SEED

A DELICIOUS AND ECONOMICAL BLEND OF MILLET, MILO, WHEAT, SUNFLOWER, AND SAFFLOWER SEEDS WILL KEEP YOUR FEEDERS FULL, AND BRING YOU A GREAT VALUE. 1175955 REG PRICE \$22.99

## 40LB BLACK OIL SUNFLOWER SEED

THE NUMBER ONE
CHOICE FOR FEEDING
WILD BIRDS AND
ATTRACTING THE WIDEST
RANGE OF SPECIES.
40BSS REG PRICE \$48.99

# WHICH SEEDS ATTRACT

**CERTAIN BIRDS TO YOUR YARD** 

Whether you are trying your hand at feeding wild birds for the first time or you have been at it for some time, you might not be getting the kinds of birds you want at your bird feeder. Many people don't realize that birdseed doesn't offer a one-size-fits-all solution to all species of birds. Knowing the types of seeds a bird likes will help you have greater success at getting the visitors that you want. Our bird food chart will provide you with some basic information about feeding popular bird species on the west coast.

#### A UNANIMOUS FAVORITE

One type of seed that nearly all birds like is sunflower, which comes in three different types — gray, striped, and black oil. While most birds will happily eat all three,

black oil sunflower seeds have the higher percentage of oil, the thinnest hulls, and are a good buy if you're looking for cheap bird seed. You might feed pure black oil sunflower seed if you want to attract a variety of birds to your yard.