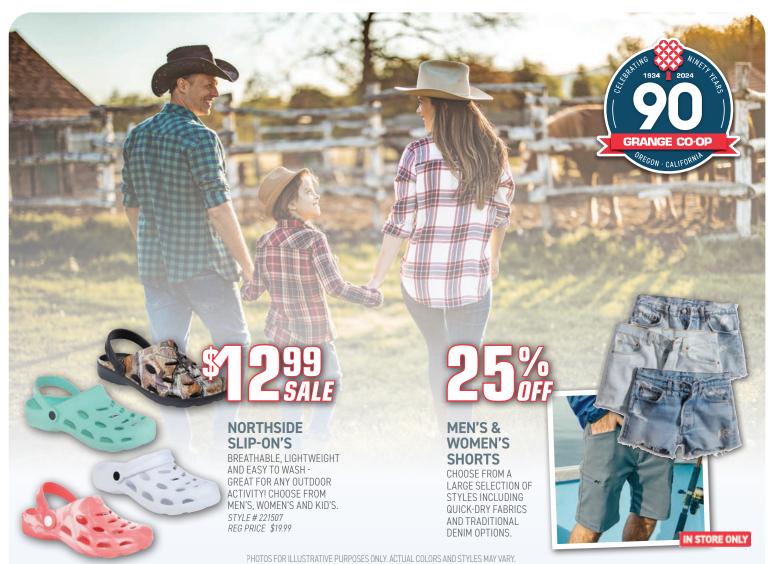

#### **SANDALS**

SANDALS FOR THE WHOLE FAMILY! CHOOSE FROM WATER-SPORT STYLES TO EVERYDAY CASUALS. REG PRICE \$19.99-\$39.99