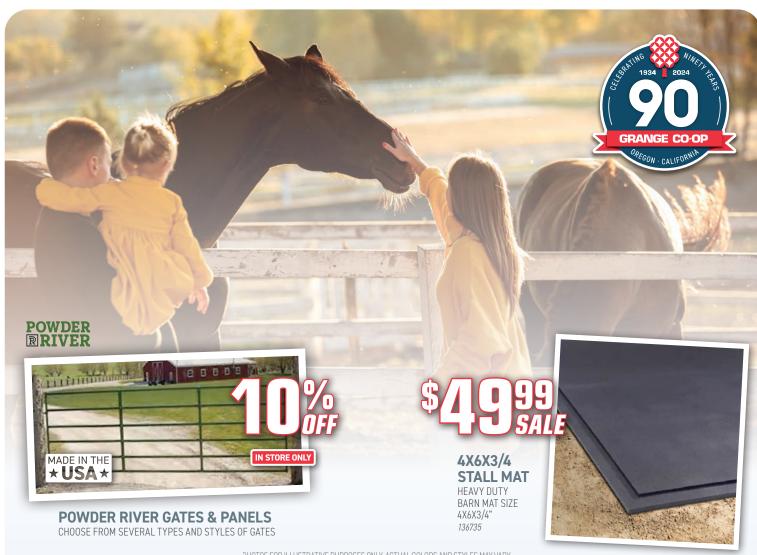

### **#10 HORSE GUARD**

A MERE TWO OUNCES A DAY ENSURES YOUR HORSE WILL GET ALL THE CRITICAL NUTRIENTS TYPICALLY MISSING FROM HAY. 1253015