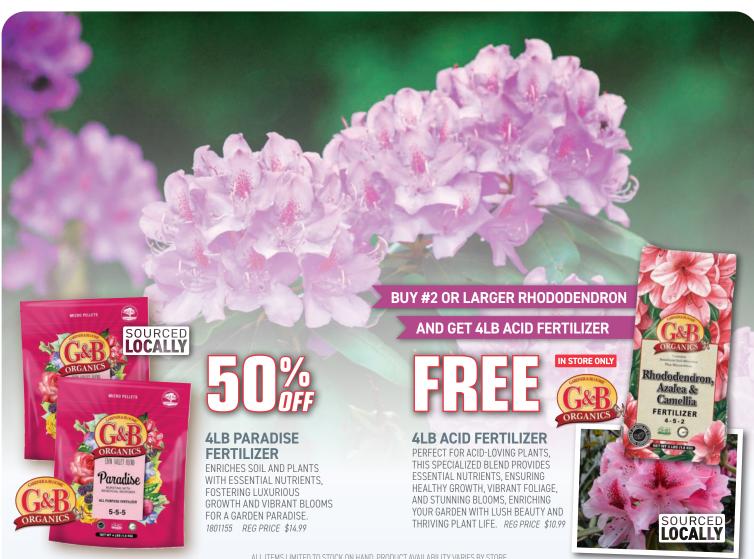

# HARVEST SUPREME & PLANTING MIX

IMPROVE YOUR SOIL WITH THIS ORGANIC SOIL AMENDMENT, BLENDED WITH COMPOSTED CHICKEN MANURE FOR MORE LUSH, FULL PLANT GROWTH. 2GBHS, 2GBPM

## **12LB G&B FERTILIZERS**

TAILORS NUTRIENT SOLUTIONS TO MEET SPECIFIC PLANT NEEDS, PROMOTING HEALTHY GROWTH AND ABUNDANT HARVESTS FOR ALL GARDEN VARIETIES. REG PRICE \$24.99