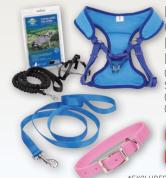

## DOG & CAT COLLARS, LEASHES AND HARNESSES

CHOOSE FROM A LARGE SELECTION OF NYLON OR LEATHER LEASHES, COLLARS & HARNESSES.

**20**%

\*EXCLUDES ELECTRONIC DOG COLLARS