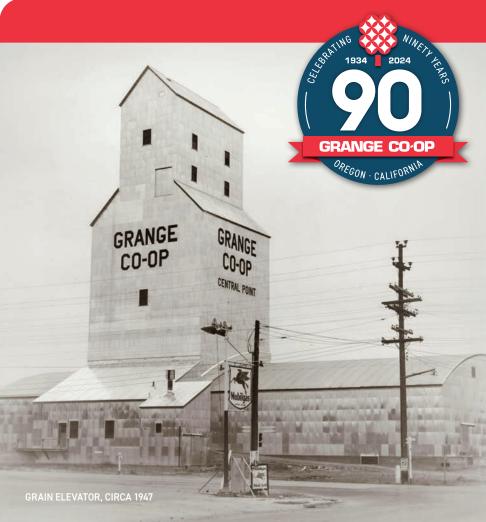

Feed sales - and membership -continued to grow. By February 1946, membership had climbed to 703. In that same month members voted 95-15 to build a grain elevator. Earl Weaver, former general manager, pledged to members that the Co-op "should have available for you most of the things that you need in the operation of your farm, and it is my desire as manager of your association to expand the facilities until that goal is accomplished." The elevator was completed by the summer of 1947.