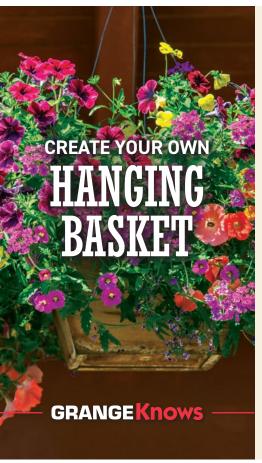

#### **LADY BUGS**

NATURE'S OWN PEST CONTROL, RELEASING THESE BENEFICIAL INSECTS HELPS MAINTAIN ECOLOGICAL BALANCE BY CONTROLLING HARMFUL GARDEN PESTS NATURALLY. 1851710 REG PRICE \$9.99

A hanging basket is a beautiful touch to accent any home and garden. With a variety of plant combinations available at your local Grange Co-op, you can arrange an eyecatching basket in just a couple minutes. Reference the video included to see just how easy it is to arrange your own basket or read more in the details below.

Choose the type of plants you prefer for the space the basket will be hung. It's important to choose plants that are collectively tolerant to either heat, shade, or both, depending on your choice location. While you want a variety of plant types in your basket, it's important to make sure all are cohesive and will thrive together in the environment they are placed.

When choosing your plants, note the fullgrown size and shape on their plant tag. Depending on the type of look you prefer, a combination of clumping plants with trailing plants can create a mixture of color and texture that will create an eye-catching basket well into the growing season. It's important to recognize a common mistake when creating hanging baskets: over planting your basket. Referencing our video, you'll see Kraig is using a 14" basket and planting 3 Calibrachoa starts in it. Each plant will grow very large and you want to avoid overcrowding for the health and overall appearance of your basket.

Next, if your space allows it, the larger the basket, the more volume of water your plants will hold. Because a larger basket holds more soil, it will retain more water,

meaning the less frequently you'll need to water your plants. In the heat of summer, small baskets can not only require watering daily, but possibly multiple times a day.